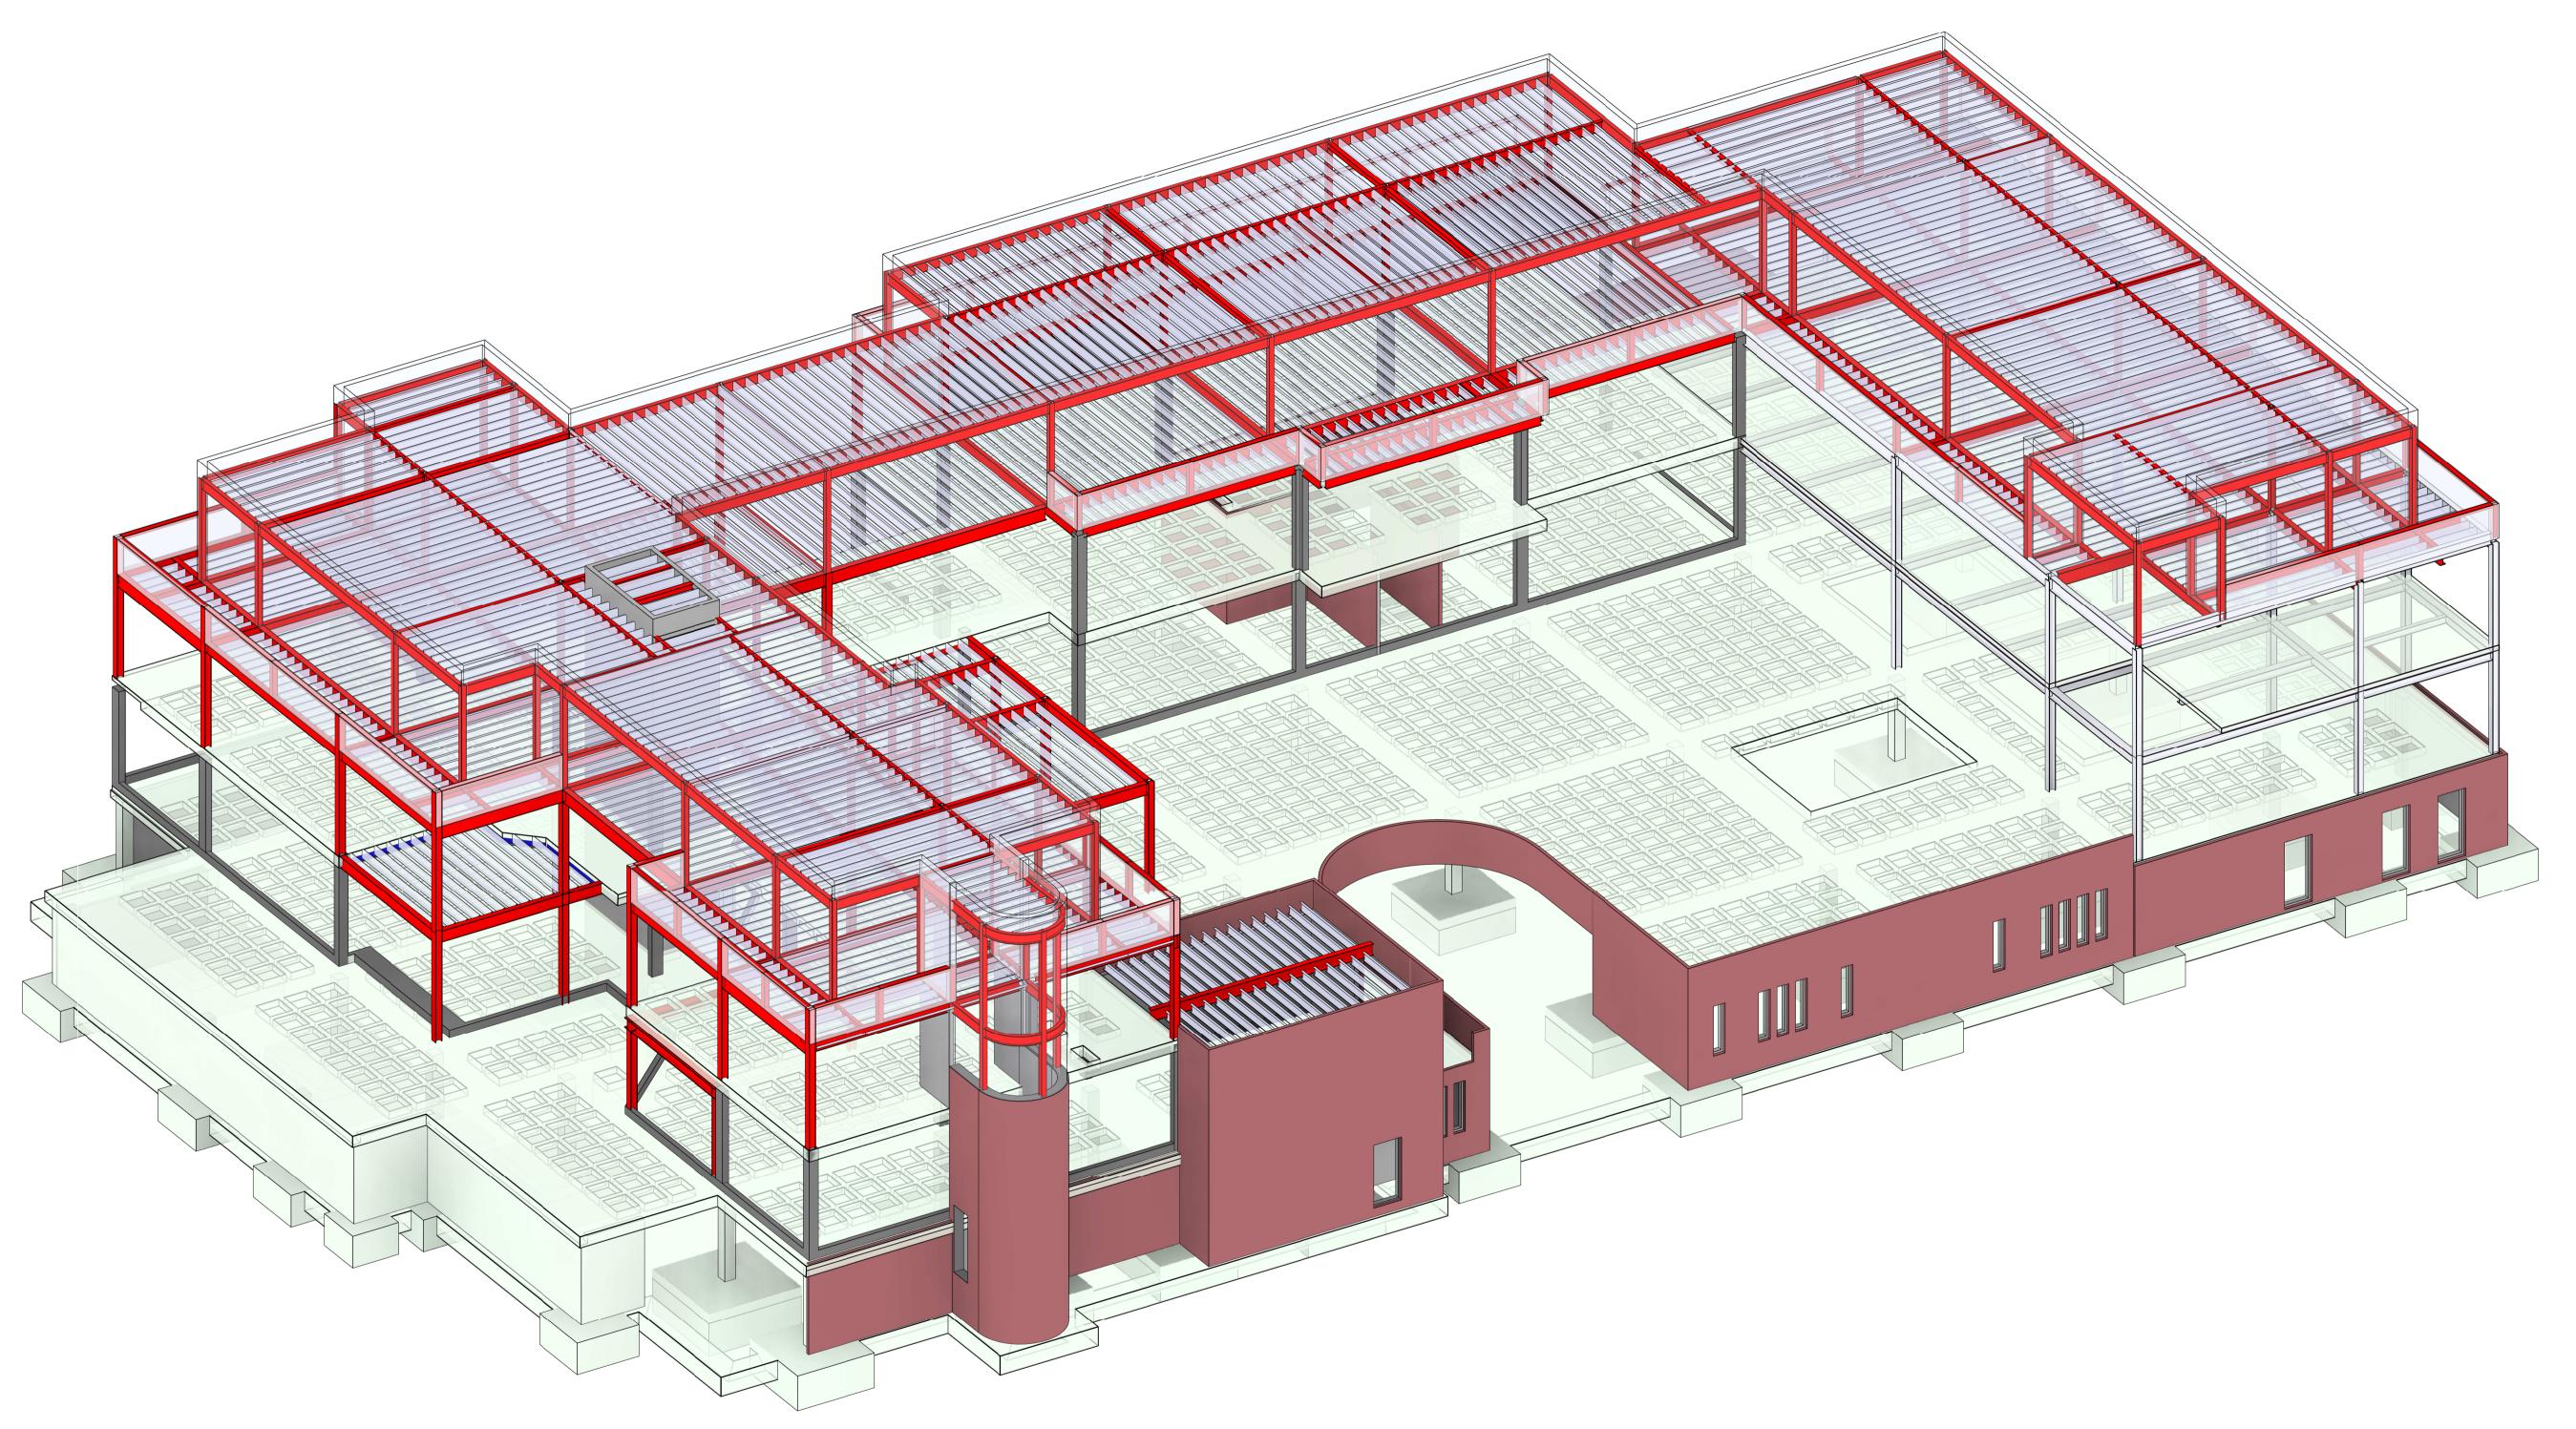

Proposed 3D - View 1

## Lyons O'Neill Structural Engineers

5 Maidstone Mews 72-76 Borough High Street London SE1 1GN

+44 (20) 7223 7222 info@lyonsoneill.co.uk lyonsoneill.co.uk

York House, Windsor

LON Project No. - 17043

Proposed 3D - View 1